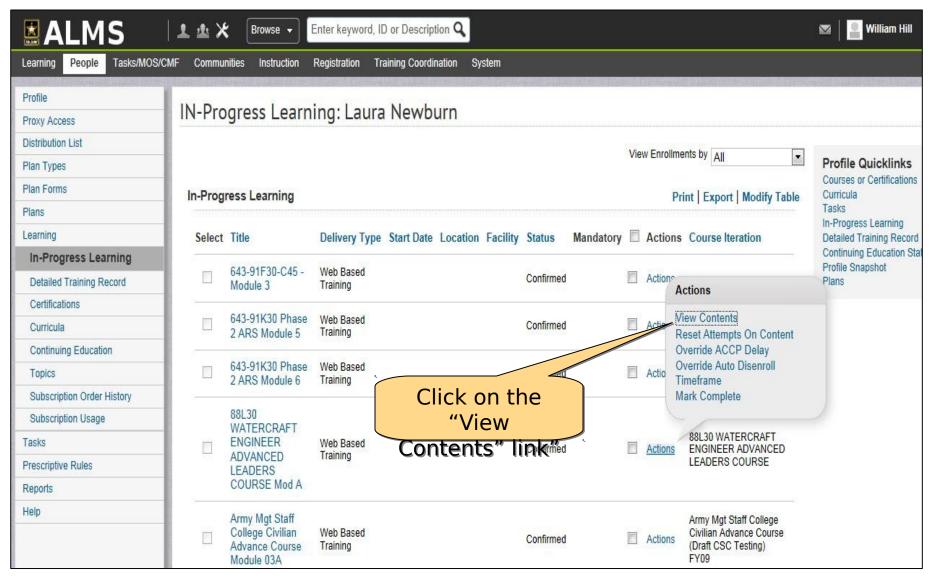

### View a Learner's Enrollments and Course Record/Results

# Enrollments and Course Record/Results

| <b>ALMS</b>                                                  | Lenter keyword, ID or Description Q  Enter keyword, ID or Description Q        | ⊠   <u></u> Willi |
|--------------------------------------------------------------|--------------------------------------------------------------------------------|-------------------|
| Learning People Tasks/MOS/C                                  | MF Communities Instruction Registration Training Coordination System           |                   |
| Catalog Topic Temp                                           | Topic Template                                                                 |                   |
| Topics  Easy Entry T  Session Terr  Audience Ty  Catalog Gui | Title ID  Domain Audience Type/Sub Type  Configure   Save Search Query  Search |                   |
| Package Tasks Course or plates Course or vords               | Topic Template New Topic Template   Quick Topic Template                       |                   |
| Click the "Po                                                | eople" tab                                                                     |                   |
| Curricula                                                    |                                                                                |                   |
| Course Iterations                                            |                                                                                |                   |
| Import                                                       |                                                                                |                   |
| esources                                                     |                                                                                |                   |
| Continuing Education Plans                                   |                                                                                |                   |
| egacy Assessments                                            |                                                                                |                   |
| Knowledge Base                                               |                                                                                |                   |